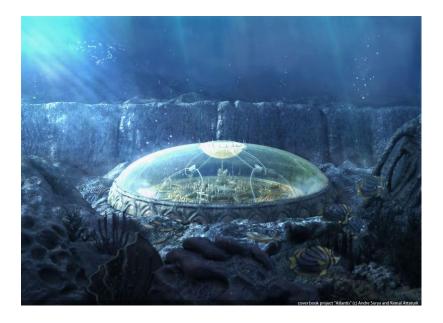

## A Dallas IFGS LARP Game

Contact was lost with the port city of Fairhaven during the recent cataclysm, and many feared that the city, already half sunken into the sea, had been lost entirely. Local druids and the Dolphin lycan clan began at once to search for survivors. Instead, they have found the city intact, a shimmering bubble at the bottom of the sea, on the edge of the great deep that was once Drake's Bay.